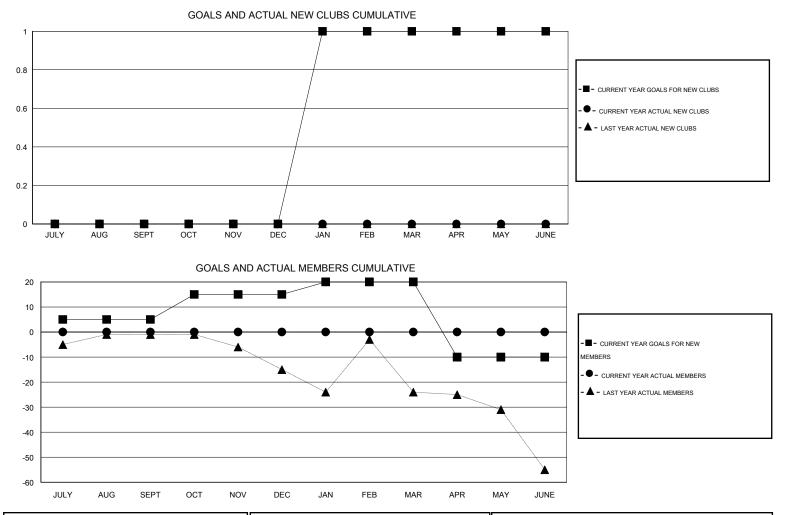

## LOCATION RHODE ISLAND

GMT CA 1

|               |                  | Clubs             |                  |                  |               |                    | Members                             |                    |                  |  |  |  |
|---------------|------------------|-------------------|------------------|------------------|---------------|--------------------|-------------------------------------|--------------------|------------------|--|--|--|
|               | RESU             | LTS FOR 2016-2017 |                  |                  |               | RESU               | JLTS FOR 2016-2017                  |                    |                  |  |  |  |
| QUARTER       | NEW CLUB<br>GOAL | NEW CLUBS         | DROPPED<br>CLUBS | NET<br>GAIN/LOSS | QUARTER       | NEW MEMBER<br>GOAL | CHARTER AND<br>NEW MEMBERS<br>ADDED | DROPPED<br>MEMBERS | NET<br>GAIN/LOSS |  |  |  |
| JULY/AUG/SEPT | 0                | 0                 | 0                | 0                | JULY/AUG/SEPT | 5                  | 0                                   | 0                  | 0                |  |  |  |
| OCT/NOV/DEC   | 0                | 0                 | 0                | 0                | OCT/NOV/DEC   | 10                 | 0                                   | 0                  | 0                |  |  |  |
| JAN/FEB/MAR   | 1                | 0                 | 0                | 0                | JAN/FEB/MAR   | 5                  | 0                                   | 0                  | 0                |  |  |  |
| APR/MAY/JUNE  | 0                | 0                 | 0                | 0                | APR/MAY/JUNE  | -30                | 0                                   | 0                  | 0                |  |  |  |